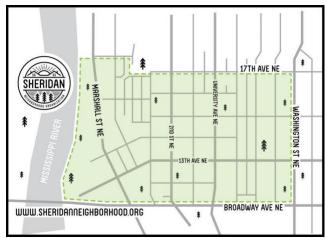

Sheridan's boundaries extend East and West from the Mississippi Riverfront to Washington St NE, and North and South from 17th Ave NE to Broadway St NE.

We are looking for members to serve on the Board of Directors who are passionate about investing in and serving our diverse community in Sheridan.